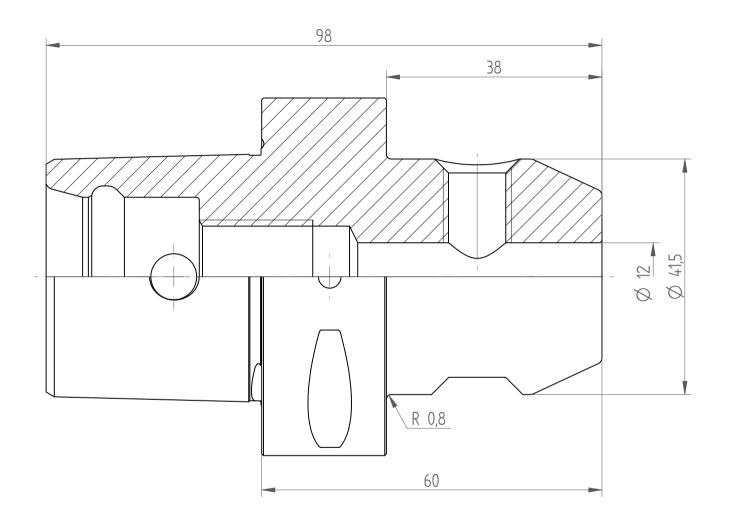

REGO-FIX AG Obermattweg 60 4456 Tenniken / Switzerland

Phone +41 61 976 14 66 Fax +41 61 976 14 14 www.rego-fix.com This is a non-controlled copy. All information given herein is subject to change without notice

The information given herein has been carefully checked and is believed to be correct. REGO-FIX, however, assumes no responsibility or liability for any errors, inaccuracies or omissions that may appear in this drawing

This document is subject to copyright laws. No part of this document may be reproduced or transmitted in any form or any means, electronic or mechanic, for any purpose, without the express written permission of REGO-FIX

Type : **C6\_WD12**x060

Part No. : 280631230 Date : 10.06.2014

Scale : 1.5:1